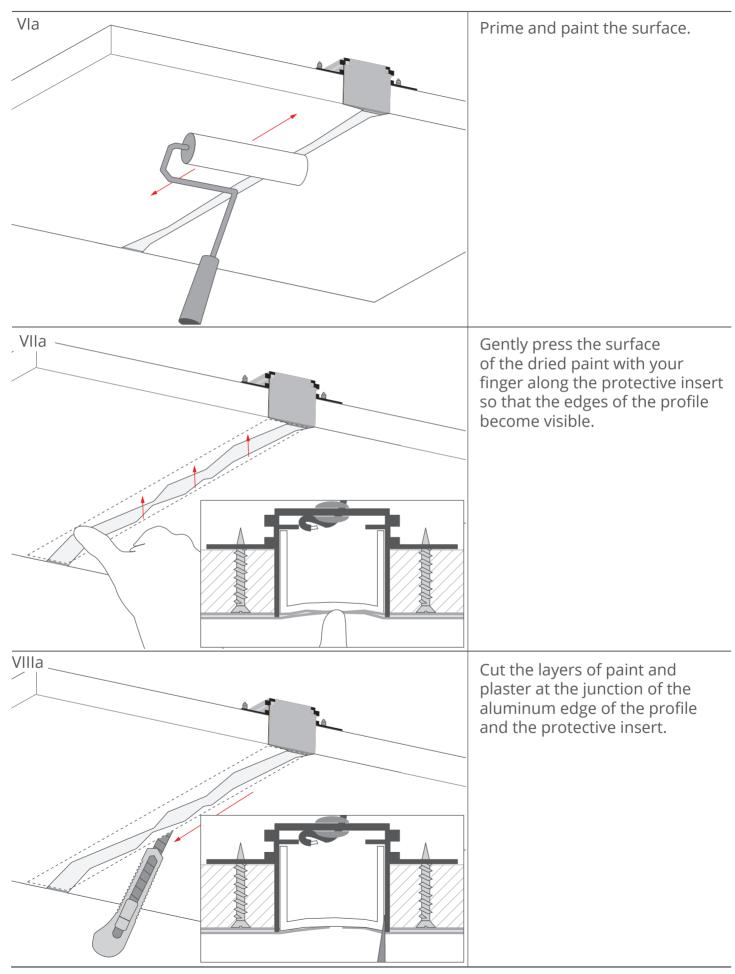

**KLUŚ** Inspiring Solutions

a) Preparation of the groove using the TEKUS-ZM mounting strip

b) Preparation of the lighting fixture made of the LOKOM profile and final mounting