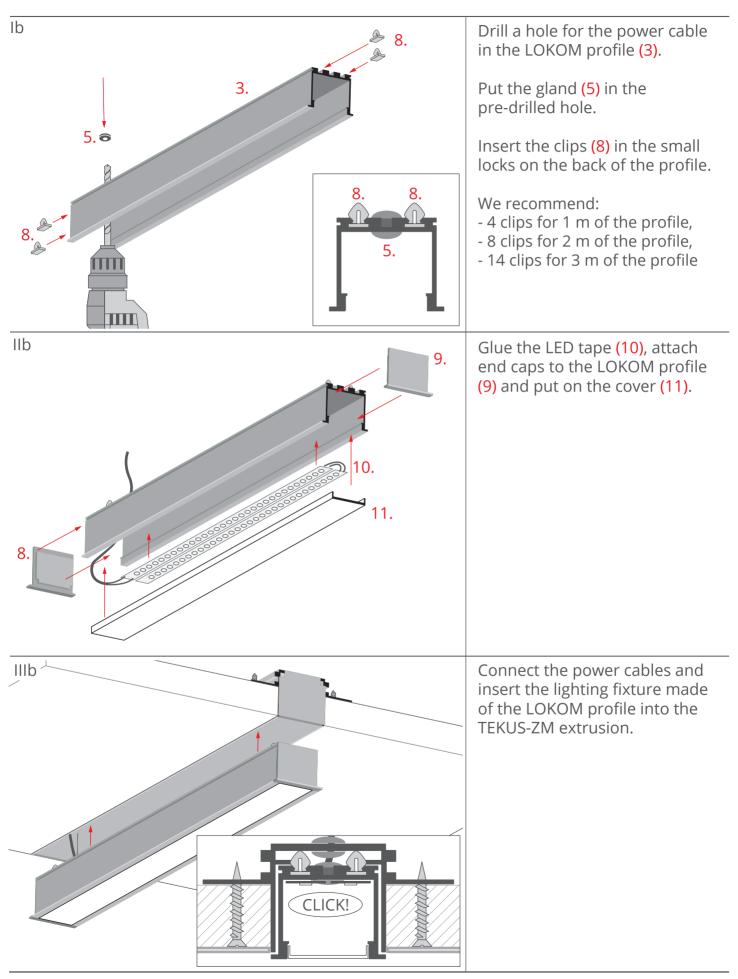

- 4. End cap for TEKUS-ZM extrusion\*
- 5. Gland\*
- 6. Drywall screw\*
- 7. Power supply (12 V / 24 V)\*
- 8. Clip\*
- 9. End cap for LOKOM extrusion\*
- 10. LED Tape\*
- 11. Cover\*

\*The full range of accessories and electronics is available at www.KlusDesign.eu

**KLUŚ** Inspiring Solutions

a) Preparation of the groove using the TEKUS-ZM mounting strip

b) Preparation of the lighting fixture made of the LOKOM profile and final mounting