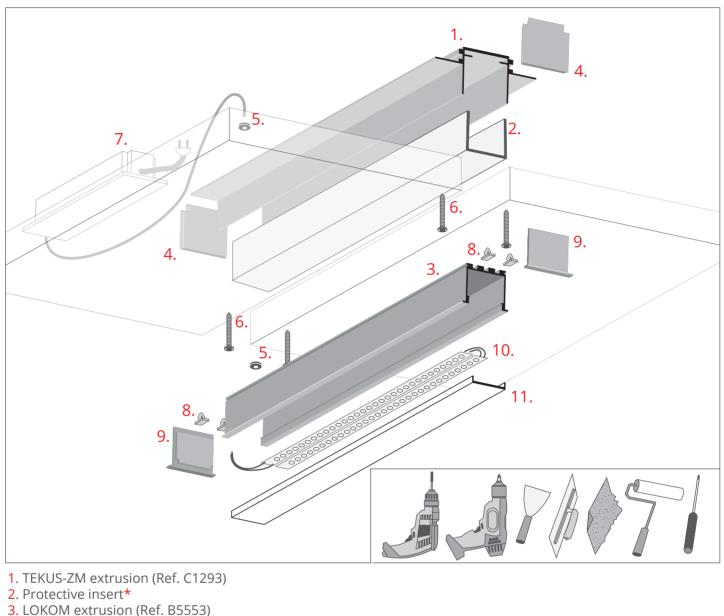

- 4. End cap for TEKUS-ZM extrusion\*
- 5. Gland\*
- 6. Drywall screw\*
- 7. Power supply (12 V / 24 V)\*
- 8. Clip\*
- 9. End cap for LOKOM extrusion\*
- 10. LED Tape\*
- 11. Cover\*

\*The full range of accessories and electronics is available at www.KlusDesign.eu

**NOTE!** All LED tapes must be connected to a 12 V or 24 V power supply.

**IMPORTANT:** Not all possible mounting procedures are presented here. More mounting procedures and related accessories can be found at www.KlusDesign.eu. Drawings of extrusions and accessories in these instructions are simplified and only approximate the actual shapes.