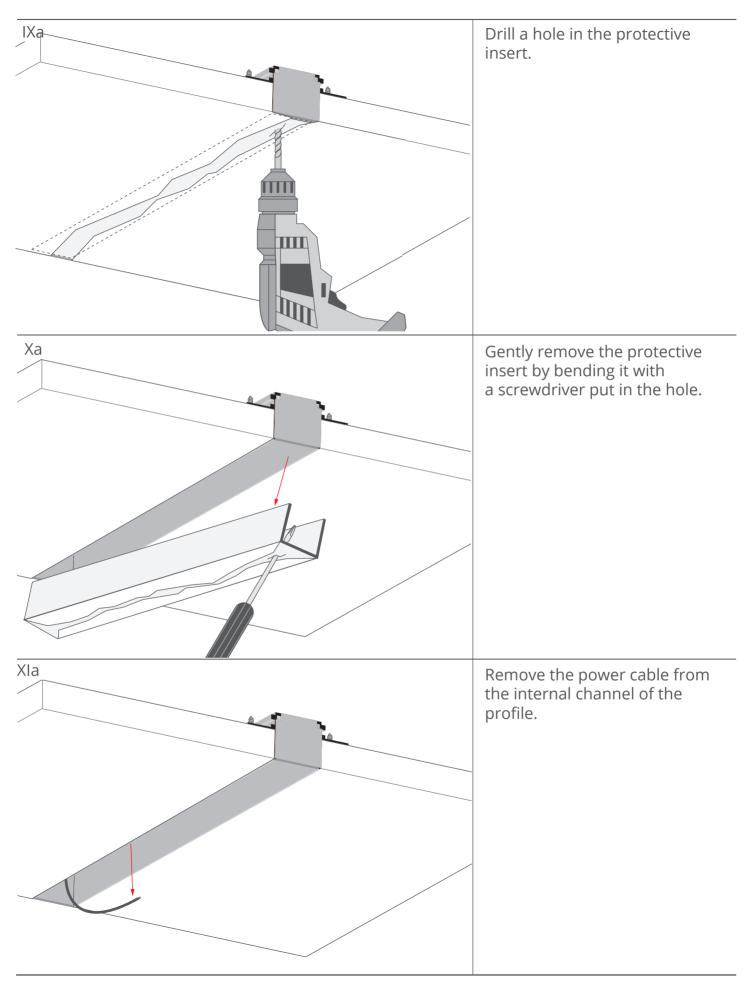

a) Preparation of the groove using the TEKUS-ZM mounting strip

www.KlusDesign.eu

a) Preparation of the groove using the TEKUS-ZM mounting strip

**KLUŚ** Inspiring Solutions

a) Preparation of the groove using the TEKUS-ZM mounting strip