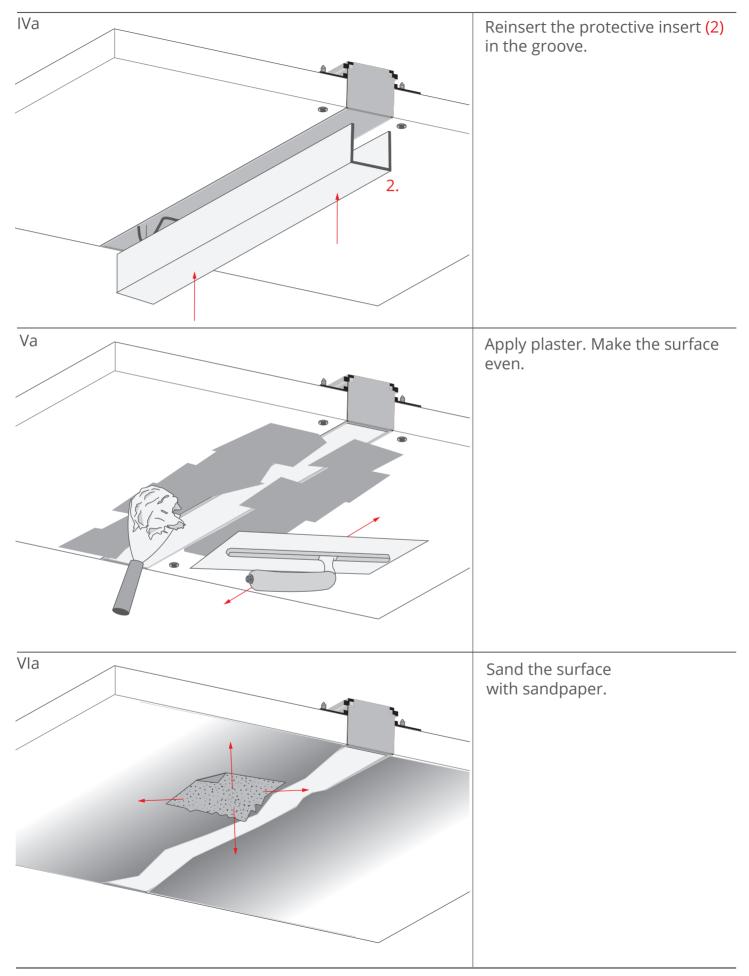

a) Preparation of the groove using the TEKUS-ZM mounting strip

www.KlusDesign.eu

a) Preparation of the groove using the TEKUS-ZM mounting strip

**KLUŚ** Inspiring Solutions

a) Preparation of the groove using the TEKUS-ZM mounting strip

**KLUŚ** Inspiring Solutions

a) Preparation of the groove using the TEKUS-ZM mounting strip

b) Preparation of the lighting fixture made of the LOKOM profile and final mounting