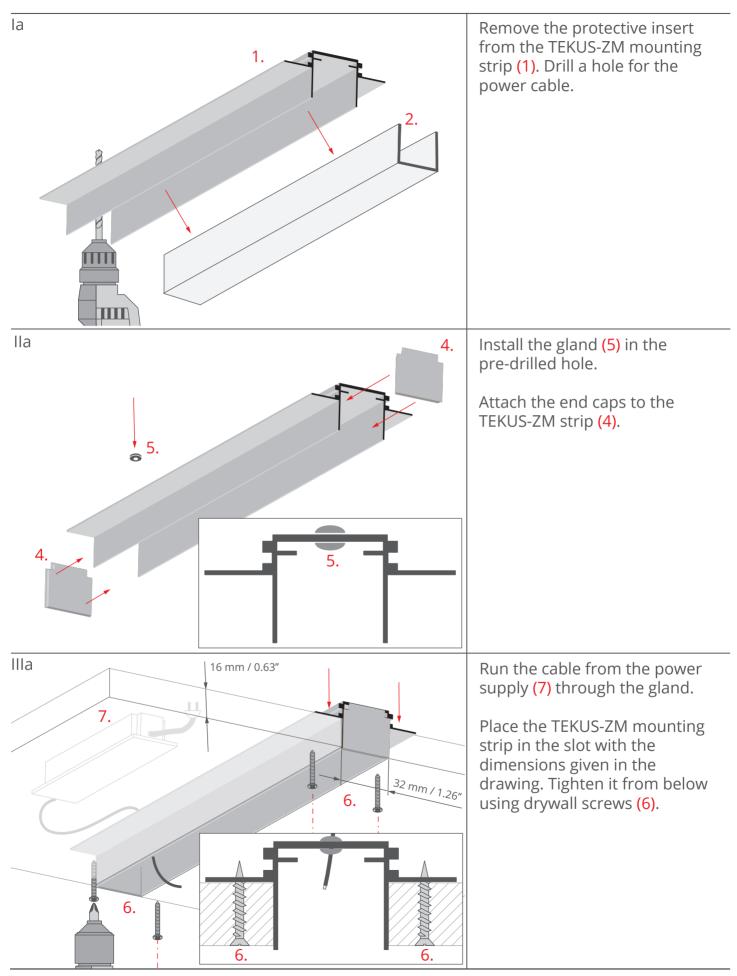

a) Preparation of the groove using the TEKUS-ZM mounting strip

www.KlusDesign.eu

a) Preparation of the groove using the TEKUS-ZM mounting strip

**KLUŚ** Inspiring Solutions

a) Preparation of the groove using the TEKUS-ZM mounting strip