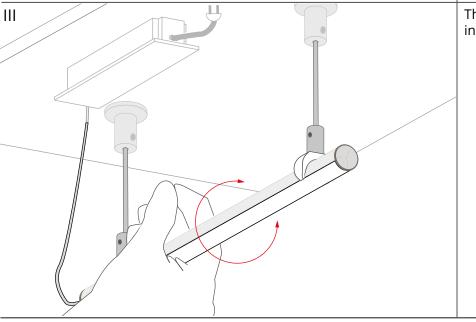

## **PLD-10-WP Fastener – mounting instructions**



- 1. PLD-10-WP Fastener (ref. 42292)
- 2. Rod\*
- 3. Wall fastener\*
- 4. Power supply (12 V / 24 V)\*
- 5. Lighting fixture\*

\*The full range of accessories and electronics is available at www.KlusDesign.eu

**NOTE!** All LED tapes must be connected to a 12 V or 24 V power supply.

**IMPORTANT:** Not all possible mounting procedures are presented here.

More mounting procedures and related accessories can be found at www.KlusDesign.eu. Drawings of extrusions and accessories in these instructions are simplified and only approximate the actual shapes.