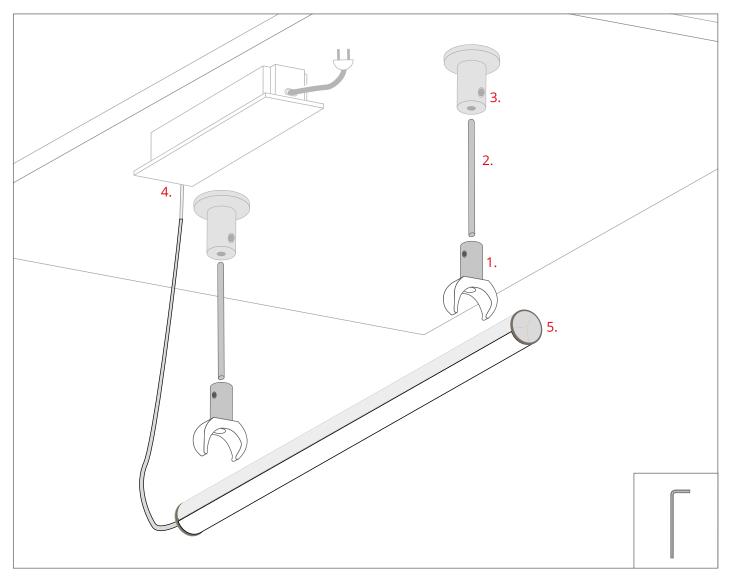

## **PLD-10-WP Fastener – mounting instructions**

- 1. PLD-10-WP Fastener (ref. 42292)
- 2. Rod\*
- 3. Wall fastener\*
- 4. Power supply (12 V / 24 V)\*
- 5. Lighting fixture\*

\*The full range of accessories and electronics is available at www.KlusDesign.eu