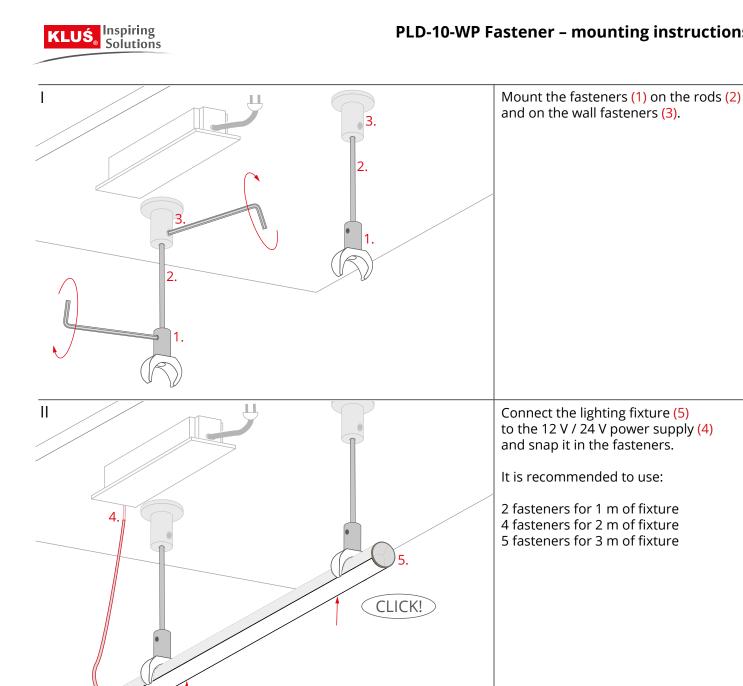

## **PLD-10-WP Fastener – mounting instructions**

- 1. PLD-10-WP Fastener (ref. 42292)
- 2. Rod\*
- 3. Wall fastener\*
- 4. Power supply (12 V / 24 V)\*
- 5. Lighting fixture\*

\*The full range of accessories and electronics is available at www.KlusDesign.eu