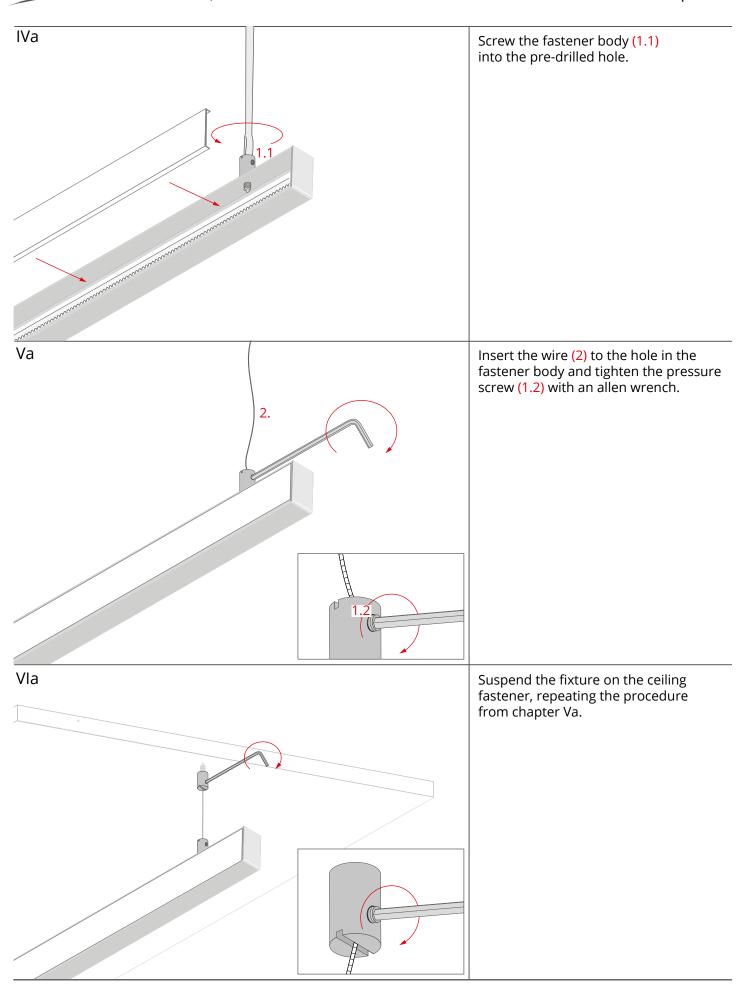

## LIN Fastener - mounting instructions

a) Installation to the surface and the smooth walls of aluminium profile

www.KlusDesign.eu