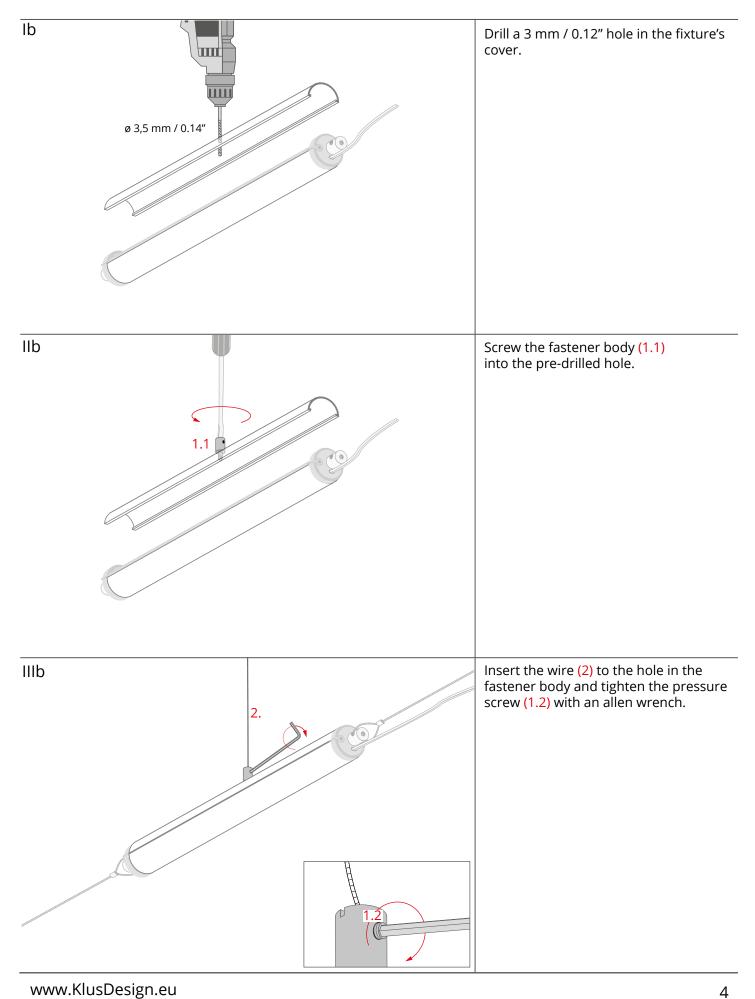

## **LIN Fastener - mounting instructions** b) Installation to the cover of the JAZ-DUO fixture

www.KlusDesign.eu