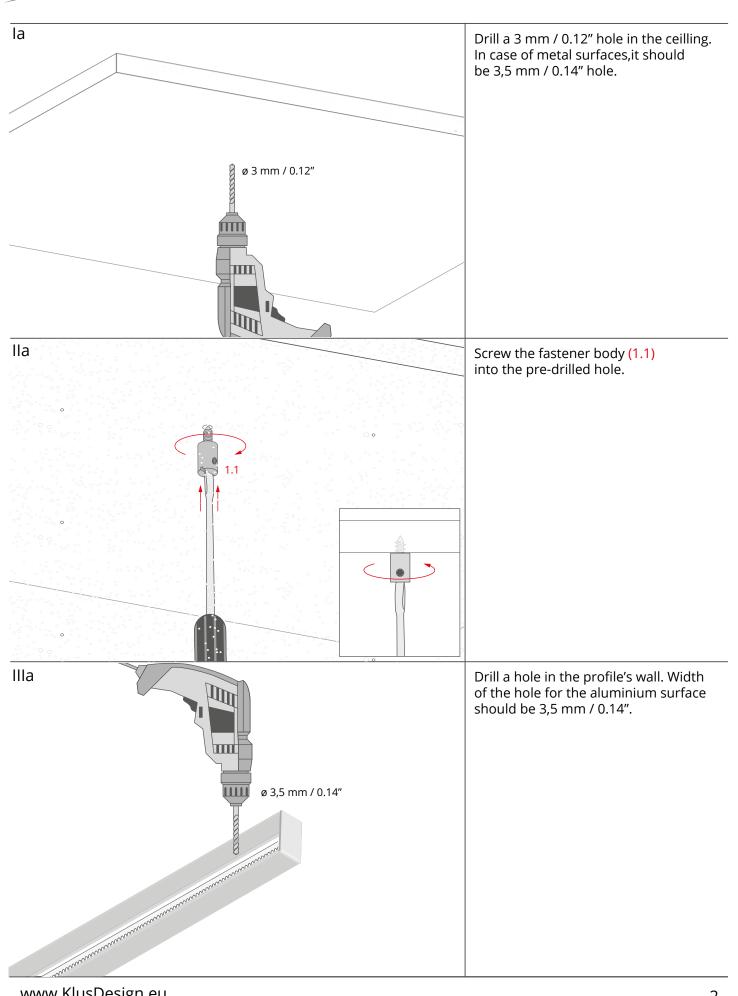

## LIN Fastener - mounting instructions

a) Installation to the surface and the smooth walls of aluminium profile

www.KlusDesign.eu