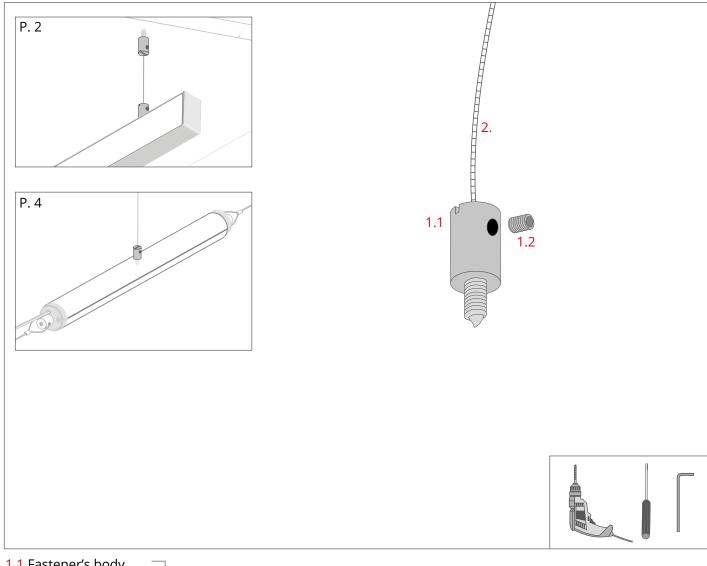

- 1.1 Fastener's body 1.2 Pressure screw
- 2. Wire\*

42294

NOTE! All LED tapes must be connected to a 12 V or 24 V power supply.

**IMPORTANT:** Not all possible mounting procedures are presented here. More mounting procedures and related accessories can be found at www.KlusDesign.eu. Drawings of extrusions and accessories in these instructions are simplified and only approximate the actual shapes.