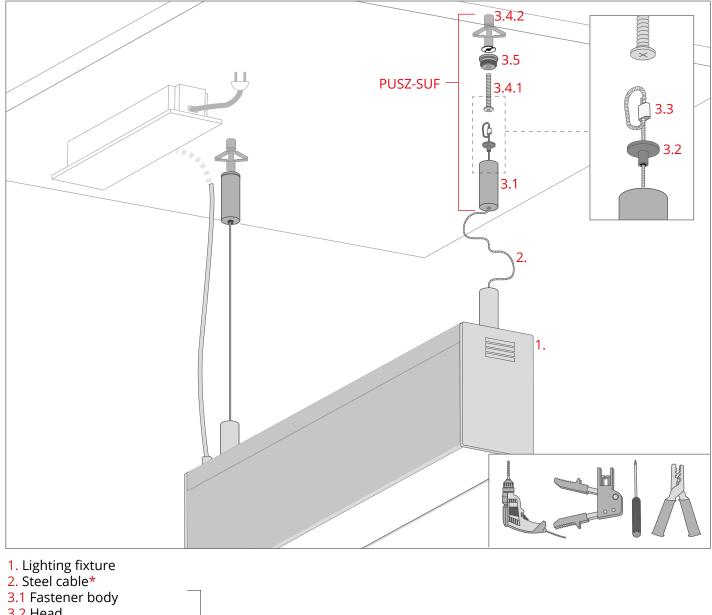

### **PUSZ-SUF Fastener – mounting instructions** a) Mounting in drywall

- 3.2 Head3.3 Wire crimp3.4.1 Drywall anchor's bolt
- 3.4.2 Drywall anchor
- 3.5 Threaded plug

PUSZ-SUF silver (ref. 42283), black (ref. 42283L9005), white (ref. 42283L9010)