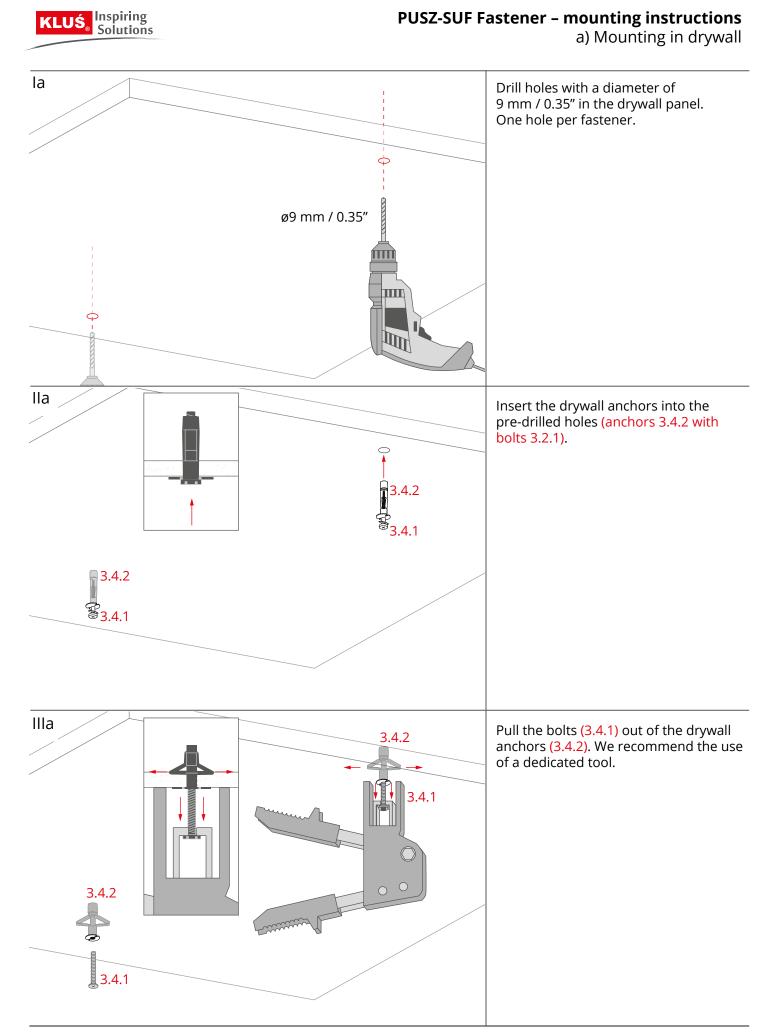

### **PUSZ-SUF Fastener – mounting instructions** a) Mounting in drywall

# **PUSZ-SUF Fastener – mounting instructions** a) Mounting in drywall