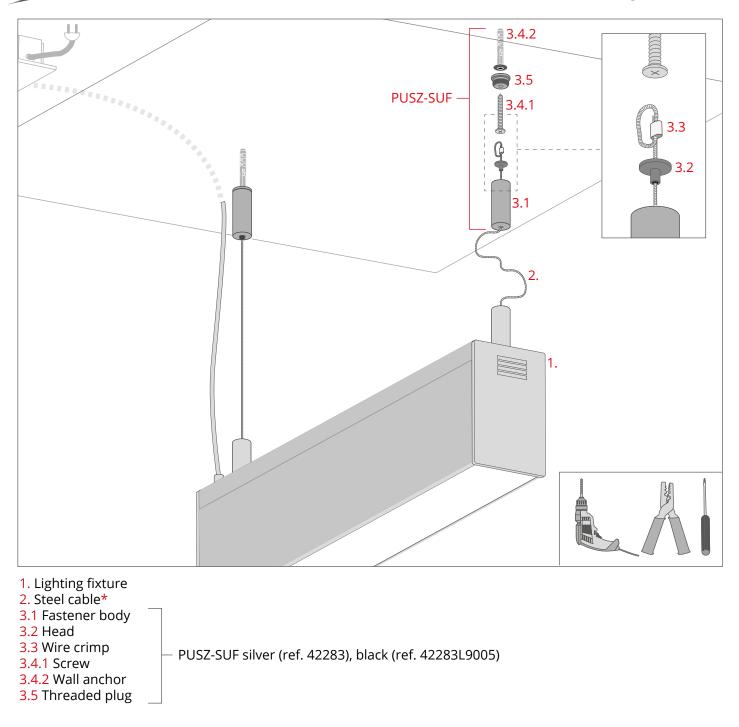

### **PUSZ-SUF Fastener – mounting instructions** a) Mounting in drywall

- 3.2 Head3.3 Wire crimp3.4.1 Drywall anchor's bolt
- 3.4.2 Drywall anchor
- 3.5 Threaded plug

PUSZ-SUF silver (ref. 42283), black (ref. 42283L9005), white (ref. 42283L9010)

#### PUSZ-SUF Fastener – mounting instructions c) Mounting in wood

3.5 3.4.1 PUSZ-SUF 3.3 3.2 3.1 3.4.2 PUSZ-SUF 2. 1. 1. Lighting fixture 2. Steel cable\* 3.1 Fastener body 3.2 Head 3.3 Wire crimp PUSZ-SUF silver (ref. 42283), black (ref. 42283L9005) 3.4.1 4X25 Screw 3.4.2 4X20 Screw 3.5 Threaded plug