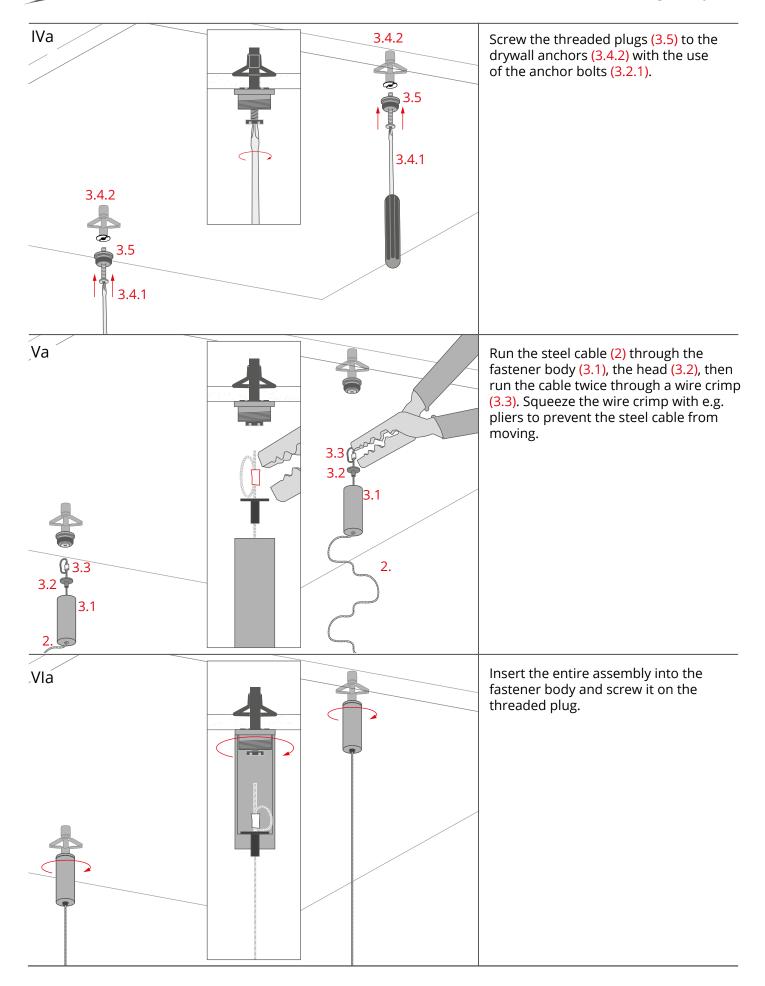

### **PUSZ-SUF Fastener – mounting instructions** a) Mounting in drywall

# **PUSZ-SUF Fastener – mounting instructions** a) Mounting in drywall