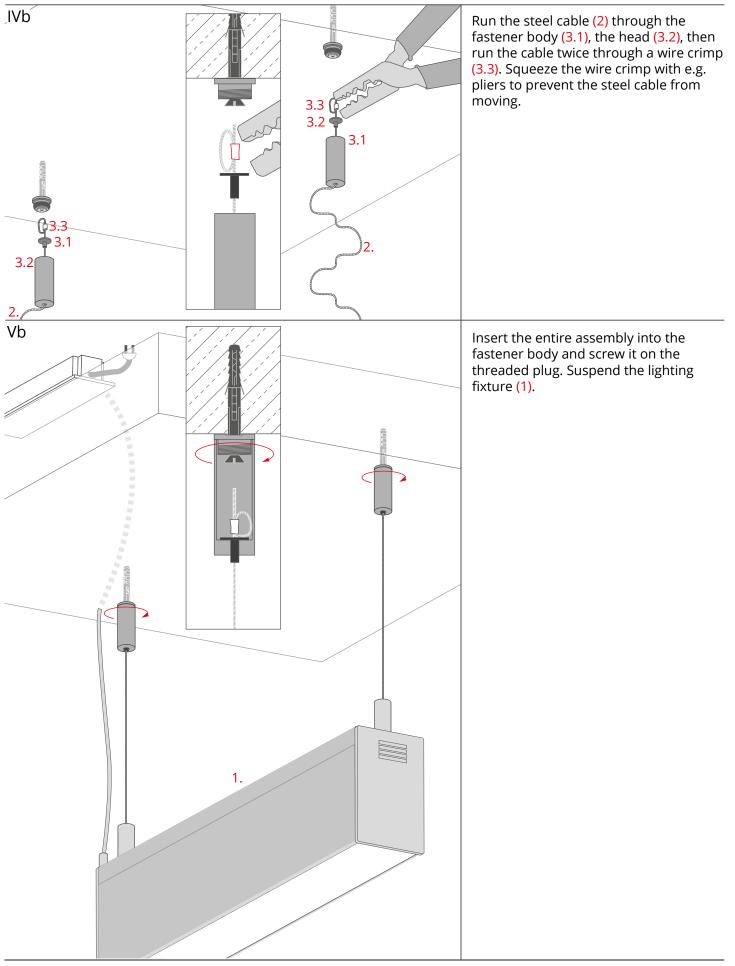

## PUSZ-SUF Fastener – mounting instructions

b) Mounting in concrete

\*The full range of accessories and electronics is available at www.KlusDesign.eu

**NOTE!** All LED tapes must be connected to a 12 V or 24 V power supply.

## **PUSZ-SUF Fastener – mounting instructions** b) Mounting in concrete