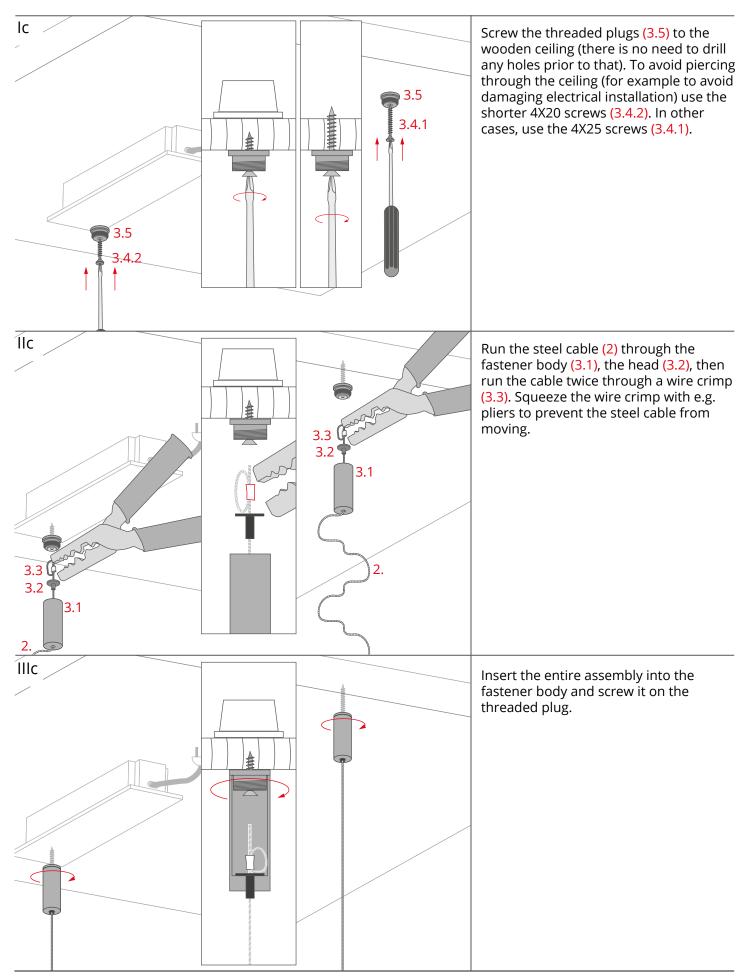

#### PUSZ-SUF Fastener – mounting instructions c) Mounting in wood

3.5 3.4.1 PUSZ-SUF 3.3 3.2 3.1 3.4.2 PUSZ-SUF 2. 1. 1. Lighting fixture 2. Steel cable\* 3.1 Fastener body 3.2 Head 3.3 Wire crimp PUSZ-SUF silver (ref. 42283), black (ref. 42283L9005) 3.4.1 4X25 Screw 3.4.2 4X20 Screw 3.5 Threaded plug

#### **PUSZ-SUF Fastener – mounting instructions** c) Mounting in wood

www.KlusDesign.eu

# **PUSZ-SUF Fastener – mounting instructions** c) Mounting in wood