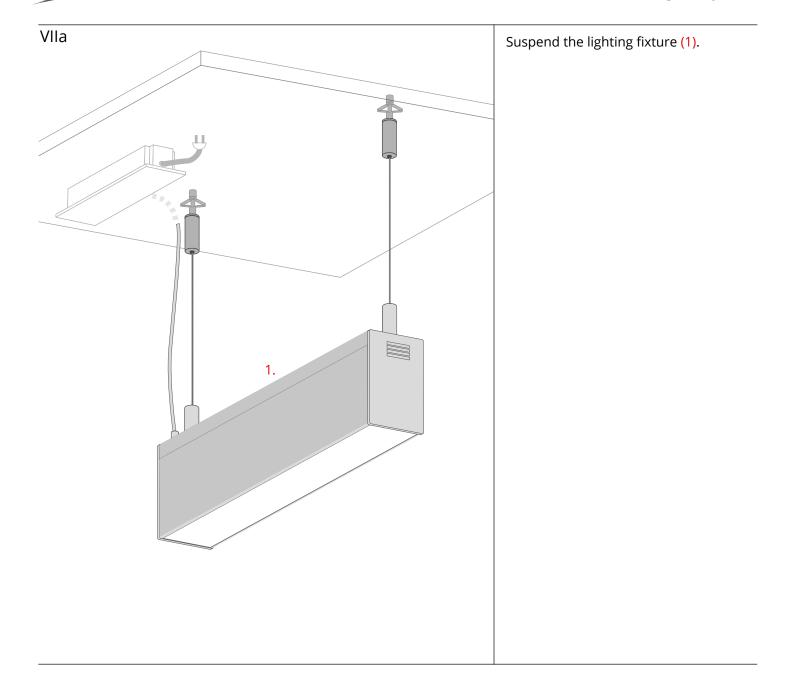

### **PUSZ-SUF Fastener – mounting instructions** a) Mounting in drywall

# **PUSZ-SUF Fastener – mounting instructions** a) Mounting in drywall