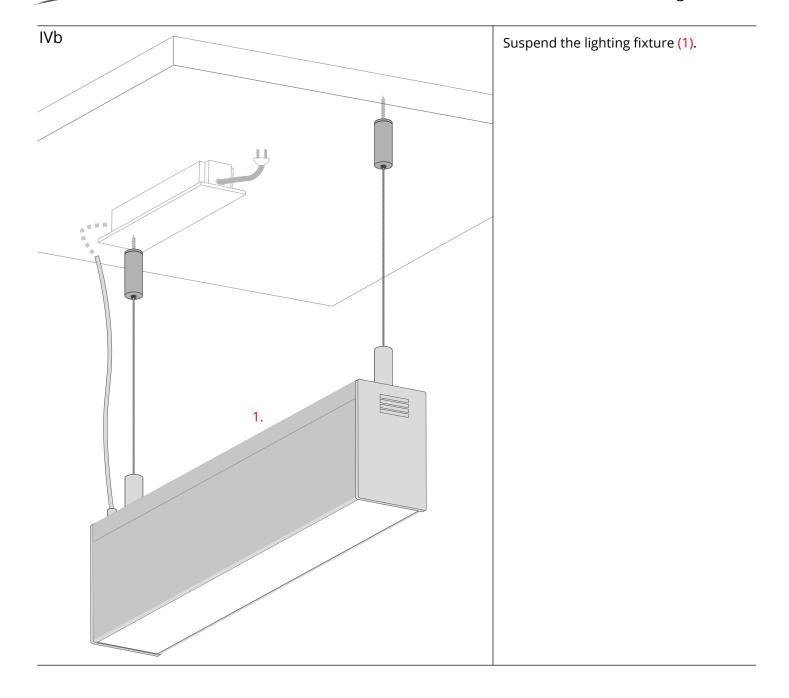

2 PUSZ-SUF 2. 1. 1. Lighting fixture 2. Steel cable\* 3.1 Fastener body 3.2 Head 3.3 Wire crimp PUSZ-SUF silver (ref. 42283), black (ref. 42283L9005) 3.4.1 4X25 Screw 3.4.2 4X20 Screw 3.5 Threaded plug

\*The full range of accessories and electronics is available at www.KlusDesign.eu

**NOTE!** All LED tapes must be connected to a 12 V or 24 V power supply.

**IMPORTANT:** Not all possible mounting procedures are presented here. More mounting procedures and related accessories can be found at www.KlusDesign.eu. Drawings of extrusions and accessories in these instructions are simplified and only approximate the actual shapes.



#### **PUSZ-SUF Fastener – mounting instructions** c) Mounting in wood



www.KlusDesign.eu



# **PUSZ-SUF Fastener – mounting instructions** c) Mounting in wood