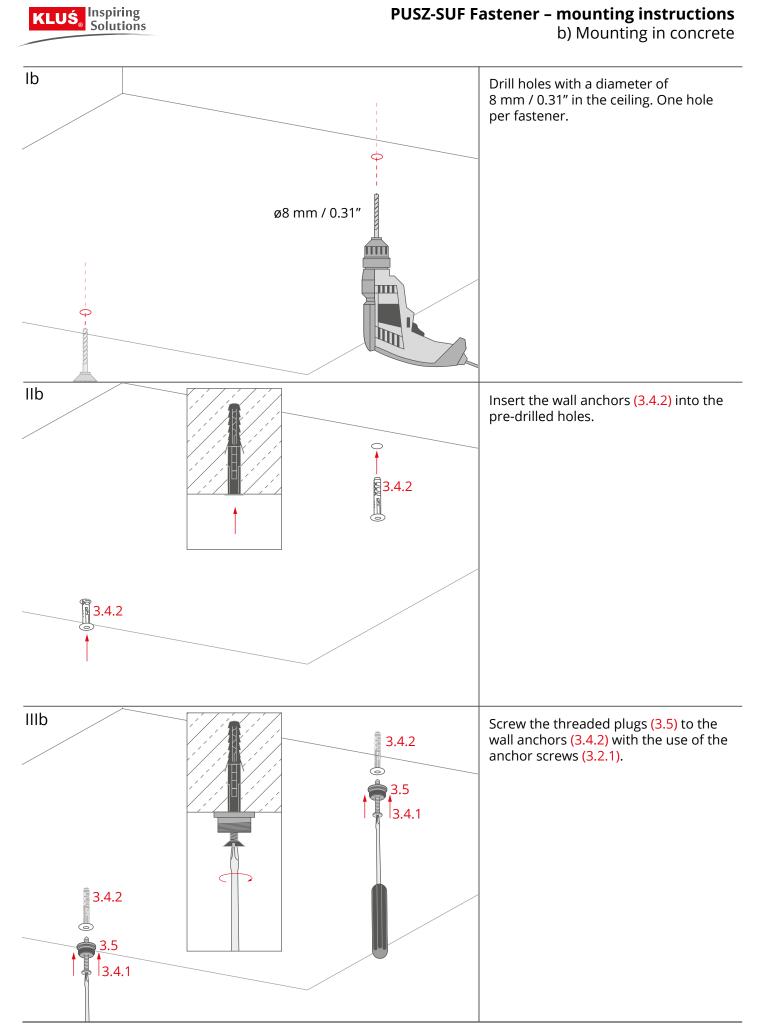

## PUSZ-SUF Fastener – mounting instructions

b) Mounting in concrete

\*The full range of accessories and electronics is available at www.KlusDesign.eu

**NOTE!** All LED tapes must be connected to a 12 V or 24 V power supply.

## **PUSZ-SUF Fastener – mounting instructions** b) Mounting in concrete