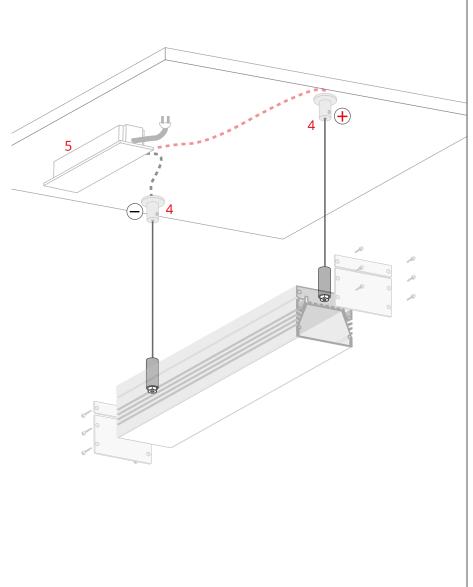

VII

Suspend the lighting fixture from the ceiling fasteners (4) which are connected to the power supply (12 V / 24 V) (5).