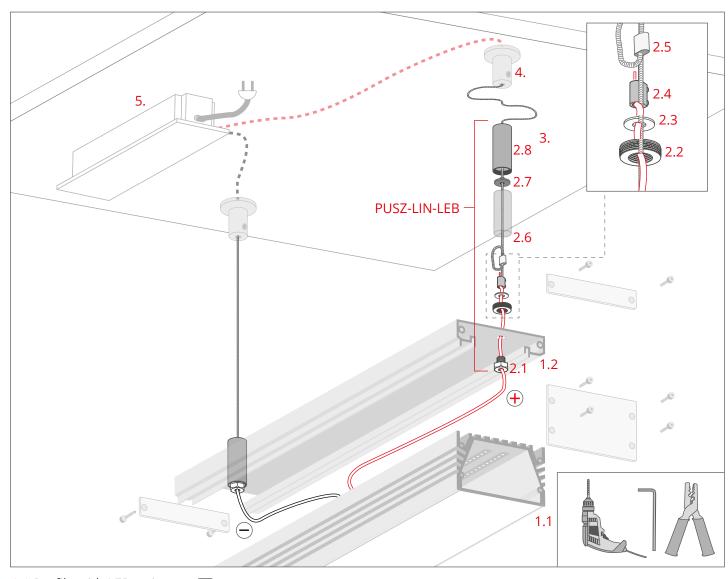

- 1.1 Profile with LED strip
- 1.2 Mounting track
- 2.1 Bolt
- 2.2 Threaded plug
- 2.3 Washer
- 2.4 Power connector
- 2.5 Wire crimp
- 2.6 Sleeve
- 2.7 Head
- 2.8 Fastener body
- 3. Steel cable\*
- 4. Ceiling fastener\*
- 5. Power supply (12 V / 24 V)\*

Lighting fixture

PUSZ-LIN-LEB silver (ref. 42277), black (ref. 42277L9005), white (ref. 42277L9010)

\*The full range of accessories and electronics is available at www.KlusDesign.eu

**NOTE!** All LED tapes must be connected to a 12 V or 24 V power supply.